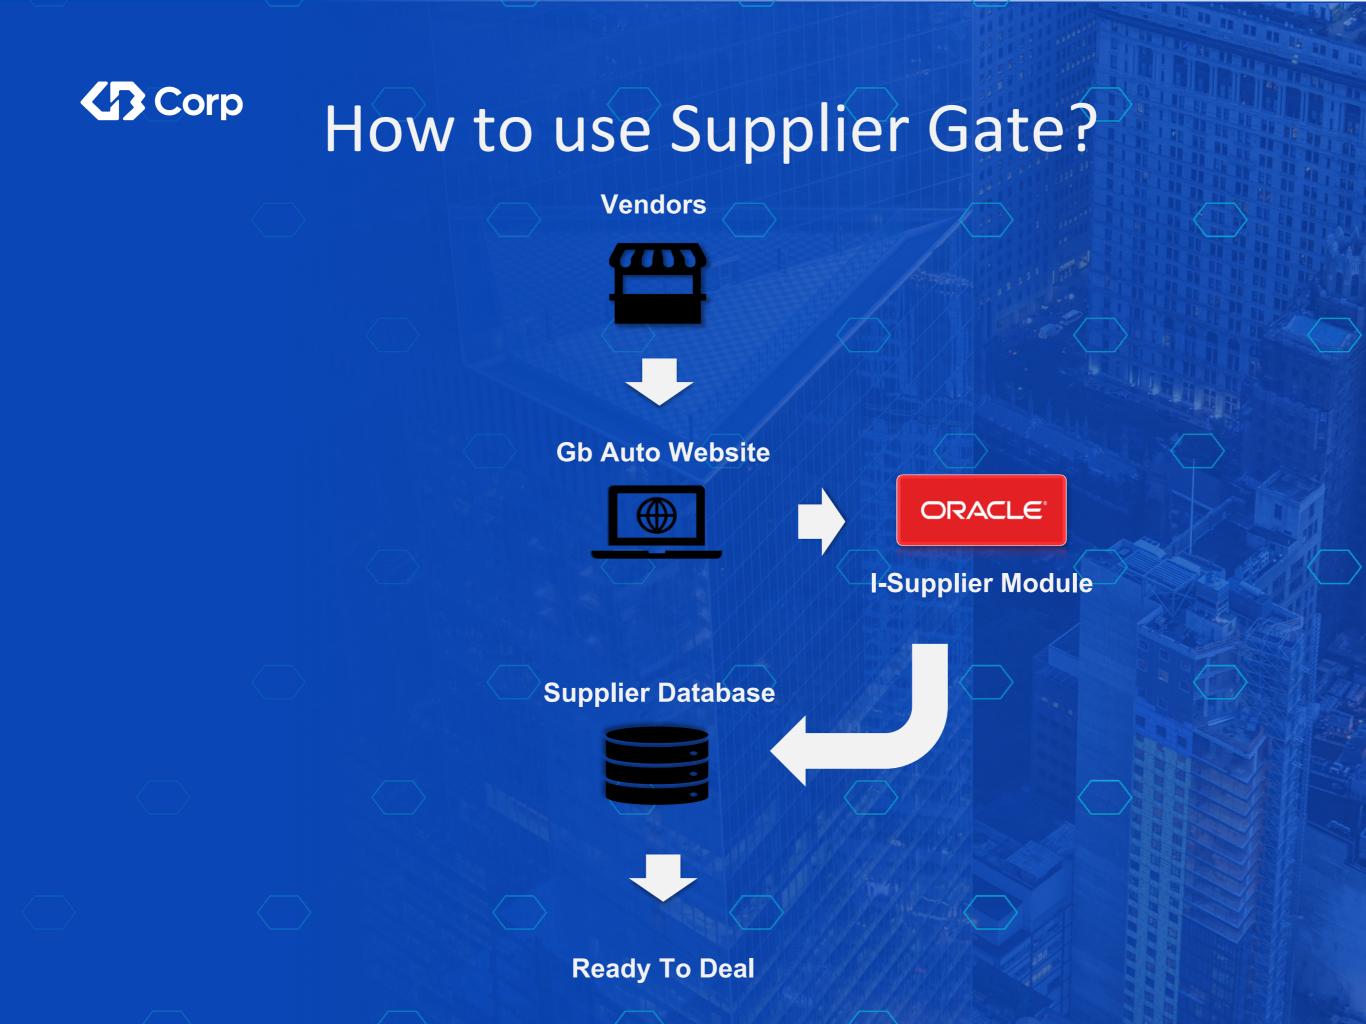

# What is Supplier Gate?

A portal on GB Auto's website which suppliers could register and be a partner with GB Auto

# Why Supplier Gate?

Supplier Master Data Dept. at GB Auto aims to have a Supplier long-term relationship while sticking to Digital Transformation Plan which Egypt going through.