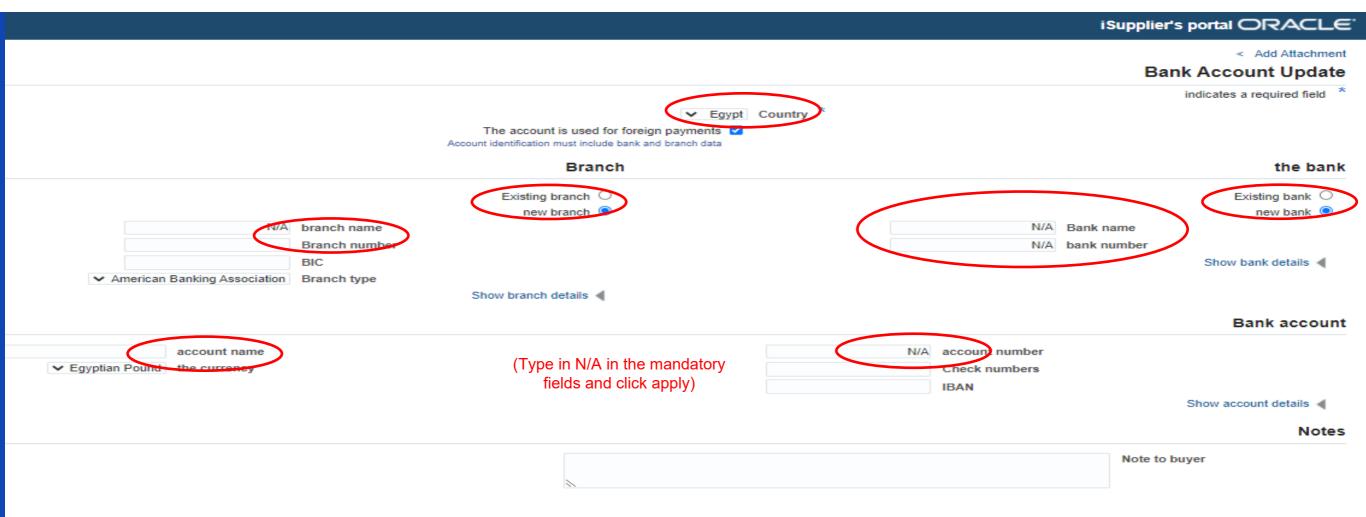

#### I-Supplier Module (registration Steps) User ID Creation

**Step6:** Bank Account Registration Update/Removal

Bank details

|                 |        |                |             |              |           |                   |                | At least one entry is require |
|-----------------|--------|----------------|-------------|--------------|-----------|-------------------|----------------|-------------------------------|
|                 |        |                |             |              |           |                   |                | formatio                      |
| Removal         | Update | Branch number  | branch name | bank number  | Bank name | Bank account name | the currency   | Bank account num              |
| 1               | 1      | >              | Cairo       |              | Alex Bank | zeinab hamdy      | Egyptian Pound | 523                           |
|                 |        |                |             |              |           |                   |                |                               |
| S<br>ttachments |        | ttaching The R | equired Leg | gal Document | S         | ~                 | ~              | ~                             |