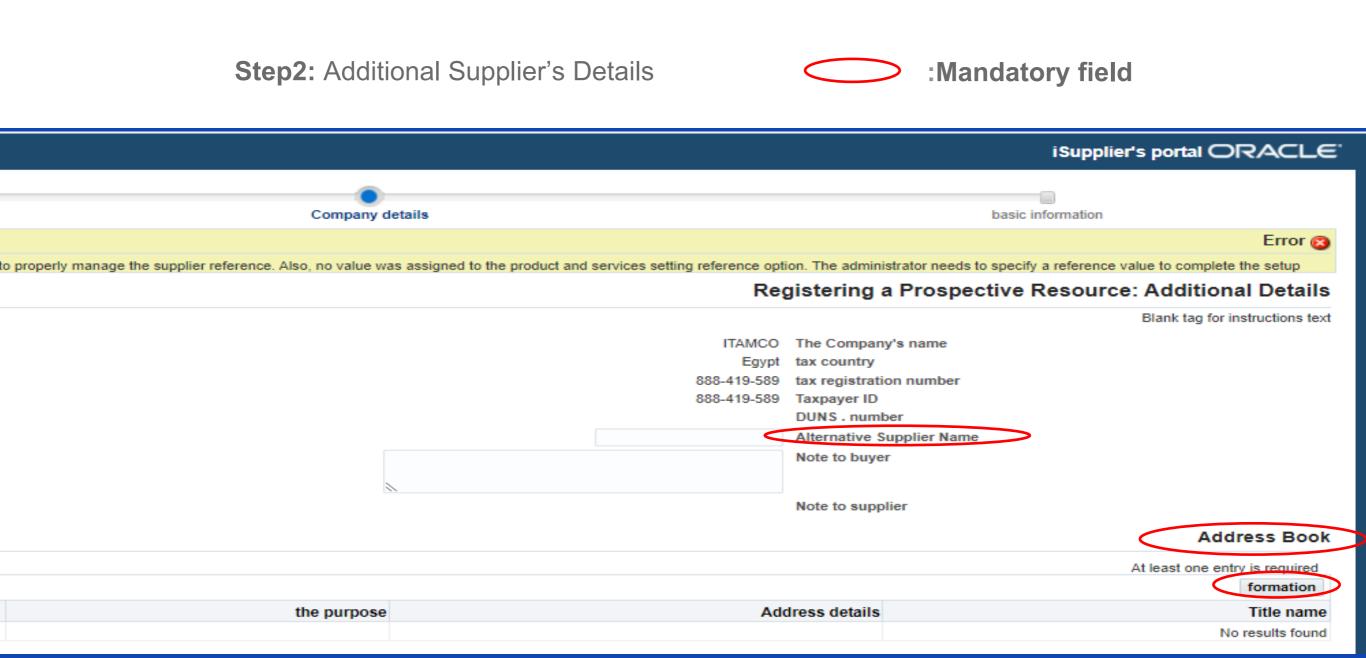

| Step1: REGISTER-Entering Supplier's Info                                                                            | :Mandatory field                                                                   |
|---------------------------------------------------------------------------------------------------------------------|------------------------------------------------------------------------------------|
| Company details                                                                                                     | basic information<br>Expected Supplier Registration                                |
|                                                                                                                     | indicates a required field * Blank tag for instructions text                       |
|                                                                                                                     | Company details                                                                    |
|                                                                                                                     | At least one tax ID is required in order to complete your registration application |
| ITAMCO                                                                                                              | Company name *                                                                     |
| The tax country, when provided, will be used to review the format of the tax registration number and/or taxpayer ID | tax country                                                                        |
| 888-419-589                                                                                                         | tax registration number                                                            |
| 888-419-589                                                                                                         | Taxpayer ID                                                                        |
|                                                                                                                     | DUNS . number                                                                      |
|                                                                                                                     | Representative data                                                                |
|                                                                                                                     | Blank tag for instructions text                                                    |
| zeinab.hamdy@ghabbour.com                                                                                           | Email *                                                                            |
| Zeinab                                                                                                              | First Name                                                                         |
| Hamdy                                                                                                               | family name *                                                                      |
| 115                                                                                                                 | phone area code                                                                    |
| 5775119                                                                                                             | Telephone number                                                                   |
|                                                                                                                     | Extension phone number                                                             |