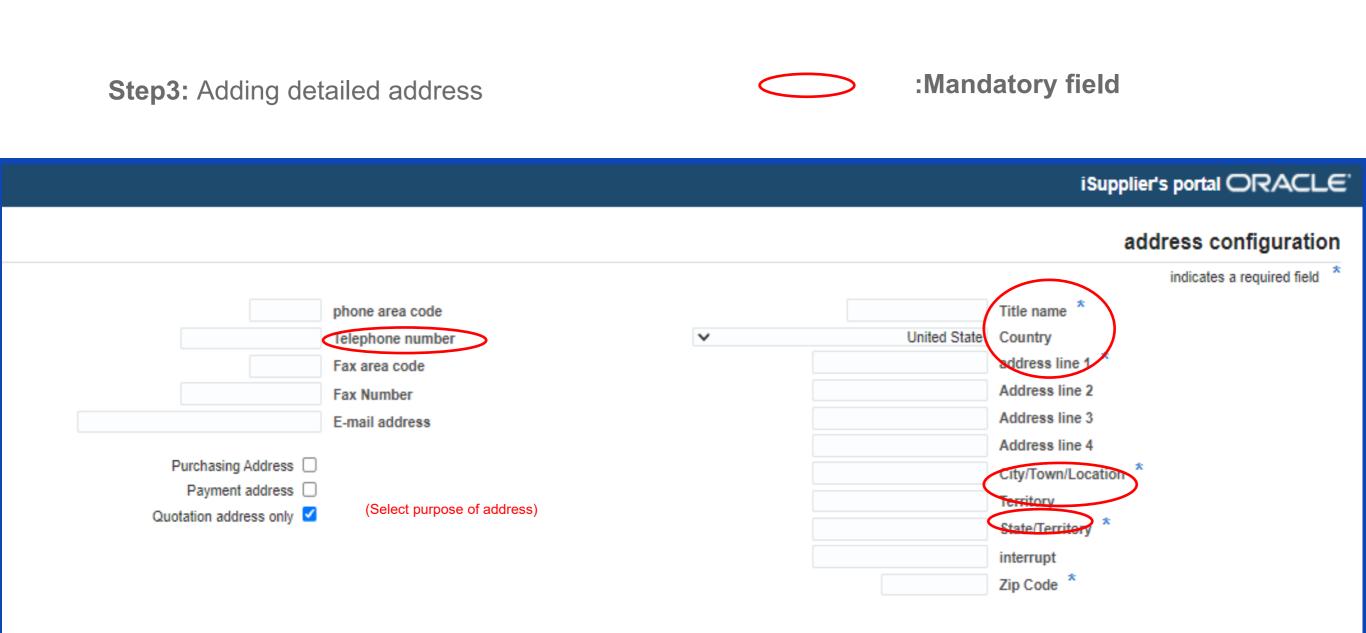

| Ξ)                      | tory field<br>(Select ONE |               | any Type           | Selecting The Compa  | Step5:          |
|-------------------------|---------------------------|---------------|--------------------|----------------------|-----------------|
| Category                | Applicable                | Minority type | Certificate Number | Certification Agency | Expiration date |
| Foreign Automotive      |                           |               |                    |                      | tig .           |
| Foreign Non-automotive  |                           |               |                    |                      | 1.              |
| Local Automotive        |                           |               |                    |                      |                 |
| Local Non-Automotive    |                           |               |                    |                      |                 |
| Regional Automotive     |                           |               |                    |                      |                 |
| Regional Non-Automotive | 0                         |               |                    |                      |                 |
|                         |                           |               |                    |                      |                 |